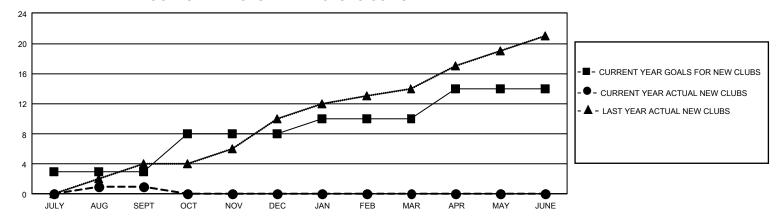

## GMT Constitutional Area 8, Group D

REPORT DOES NOT INCLUDE CLUBS IN UNDISTRICTED AREAS.

| Clubs                 |               |           |               | Members               |                         |                         |                                              |
|-----------------------|---------------|-----------|---------------|-----------------------|-------------------------|-------------------------|----------------------------------------------|
| RESULTS FOR 2022-2023 |               |           |               | RESULTS FOR 2022-2023 |                         |                         |                                              |
| QUARTER               | NEW CLUB GOAL | NEW CLUBS | DROPPED CLUBS | QUARTER ME            | MBER GROWTH NET<br>GOAL | MEMBER GROWTH<br>ACTUAL | DROPPED MEMBERS ACTUAL (including transfers) |
| JULY/AUG/SEPT         | 9             | 1         | 7             | JULY/AUG/SEPT         | 58                      | 180                     | 356                                          |
| OCT/NOV/DEC           | 15            | 0         | 0             | OCT/NOV/DEC           | 85                      | 0                       | 0                                            |
| JAN/FEB/MAR           | 6             | 0         | 0             | JAN/FEB/MAR           | 55                      | 0                       | 0                                            |
| APR/MAY/JUNE          | 12            | 0         | 0             | APR/MAY/JUNE          | 75                      | 0                       | 0                                            |

## GOALS AND ACTUAL NEW CLUBS CUMULATIVE