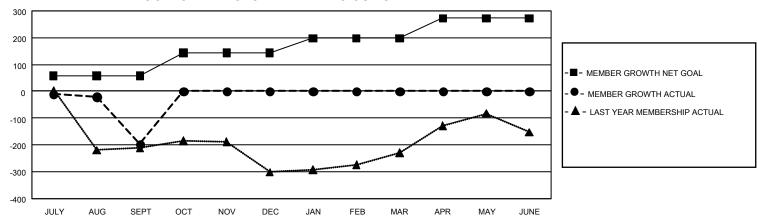

## GMT Constitutional Area 8, Group D

REPORT DOES NOT INCLUDE CLUBS IN UNDISTRICTED AREAS.

| Clubs                 |               |           |               | Members               |                         |                         |                                              |
|-----------------------|---------------|-----------|---------------|-----------------------|-------------------------|-------------------------|----------------------------------------------|
| RESULTS FOR 2022-2023 |               |           |               | RESULTS FOR 2022-2023 |                         |                         |                                              |
| QUARTER               | NEW CLUB GOAL | NEW CLUBS | DROPPED CLUBS | QUARTER ME            | MBER GROWTH NET<br>GOAL | MEMBER GROWTH<br>ACTUAL | DROPPED MEMBERS ACTUAL (including transfers) |
| JULY/AUG/SEPT         | 9             | 1         | 7             | JULY/AUG/SEPT         | 58                      | 180                     | 356                                          |
| OCT/NOV/DEC           | 15            | 0         | 0             | OCT/NOV/DEC           | 85                      | 0                       | 0                                            |
| JAN/FEB/MAR           | 6             | 0         | 0             | JAN/FEB/MAR           | 55                      | 0                       | 0                                            |
| APR/MAY/JUNE          | 12            | 0         | 0             | APR/MAY/JUNE          | 75                      | 0                       | 0                                            |

## GOALS AND ACTUAL MEMBERS CUMULATIVE

| DROPPED CLUBS: 7 |     | 41 CLUBS OF 187 ADDED 1 OR<br>MORE NEW MEMBERS | GENDER DISTRIBUTION                 |                |  |
|------------------|-----|------------------------------------------------|-------------------------------------|----------------|--|
|                  |     |                                                | MALE                                | 1,554 (40.24%) |  |
|                  |     |                                                | FEMALE                              | 2,303 (59.63%) |  |
| DROPPED MEMBERS  |     |                                                | NON BINARY                          | 1 (0.03%)      |  |
| DECEASED         | 4   |                                                | PREFER NOT TO ANSWER                | 4 (0.10%)      |  |
| CLUB CANCELLED   | 69  |                                                | TOTAL FAMILY UNIT MEMBERS 61        |                |  |
| OTHER            | 283 | CLICK HERE FOR                                 | TOTAL LAWRET GIVIT WIEWIDERG        |                |  |
| TOTAL            | 356 | CUMULATIVE MEMBERSHIP DATA                     | FAMILY MEMBERS PAYING HALF DUES 366 |                |  |